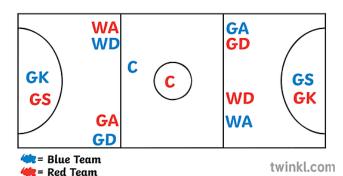

## Netball:

## Head

- Decision making which pass to use and when
- Adhering to the rules of the game (positions, replay, held ball, traveling, contact)
- Understanding where each position is allowed to go on the court and their role within the game